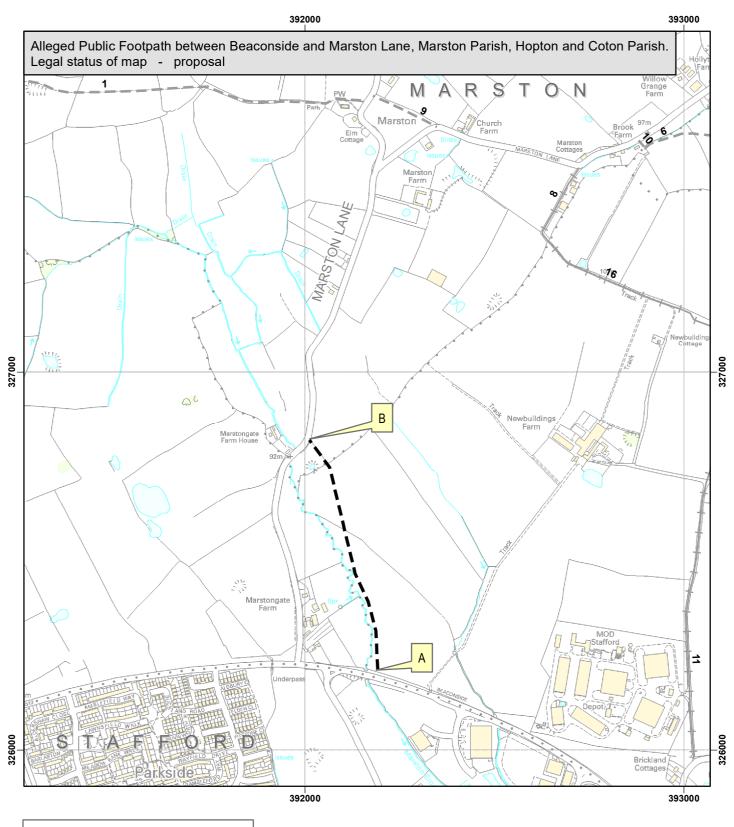

## Wildlife and Countryside Act 1981, Section 53A(2)(b) Marston Parish, Hopton and Coton Parish, Staffordshire, Proposed Addition of Footpath to Definitive Map and Statement.

Map created at the scale of 1:10,000 (facsimiles may vary)

Right of Way to be added (A - B)

Rights of Way Unaffected

Footpath

<del>→ → →</del> Bridleway

File Reference LJ608G